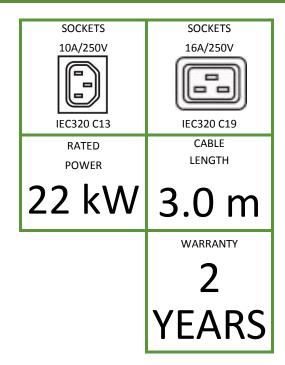

## **Features**

| Index no.                                                                                  | 11341B30.21-2,03-6                                  |
|--------------------------------------------------------------------------------------------|-----------------------------------------------------|
| Power plug                                                                                 | IEC 60309 32A/400V                                  |
| Cable                                                                                      | H05VV-F 5 x 6.0 mm2, 3.0 m, black                   |
| Sockets                                                                                    | 21 x IEC320 C13 10A/250V<br>3 x IEC320 C19 16A/250V |
| Additional components                                                                      | 3 x LED control light                               |
| Maximum unit load                                                                          | 3x32A                                               |
| Unit rated power                                                                           | 3x7360 W                                            |
| Dimensions (L x W x D) [mm]                                                                | 1150 x 44 x 68                                      |
| Net weight [kg]<br>Gross weight [kg]                                                       | 4.5<br>4.7                                          |
| Housing                                                                                    | 0U, black aluminum                                  |
| Fixed brackets type 44                                                                     |                                                     |
| Brackets for BKT 4DC cabinets (set) Index: 111SA200011.3                                   |                                                     |
| Brackets for BKT SRS/SSRS cabinets<br>(must be ordered separatley)<br>Index: 111SA200018.3 |                                                     |
| Power plug view                                                                            |                                                     |